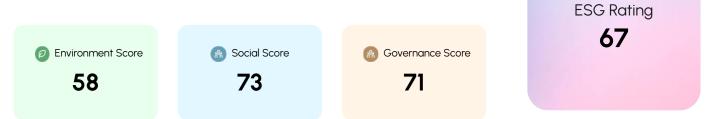

#### Sub: ESG Rating by NSE Sustainability विषय : एनएसई सस्टेनेबिलिटी द्वारा ईएसजी रेटिंग के संबंध में

Sirs/महोदय,

In compliance to Regulation 30 of SEBI (Listing Obligations and Disclosure Requirements) Regulations, 2015, it is to inform that NSE Sustainability Ratings & Analytics Ltd ("NSE Sustainability") on its own has assigned Environmental, Social, and Governance (ESG) rating of "67" to NHPC Limited for FY 2024.

# **Pillar Scores and Rating Rationale**

The company performs well across Environment, Social and Governance parameters. Environmental initiatives are well-integrated, supported by socially responsible practices and effective governance. It demonstrates a mature sustainability approach.

| Environment<br>Weight<br>39%                               | The score of 58 of Environment pillar of NHPC Limited is driven by: • NHPC<br>Limited performs well in terms of managing its GHG emissions<br>• The company performs moderately with regards to managing its water<br>resources |
|------------------------------------------------------------|---------------------------------------------------------------------------------------------------------------------------------------------------------------------------------------------------------------------------------|
| <ul> <li>Environment</li> <li>Score</li> <li>58</li> </ul> | <ul> <li>However, it performs effectively with regards to energy utilization practices<br/>and waste handling practices</li> <li>It is moderately aligned with environment related industry best practices</li> </ul>           |