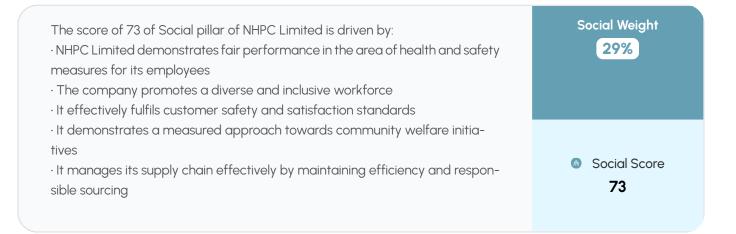

# **Pillar Scores and Rating Rationale**

The company performs well across Environment, Social and Governance parameters. Environmental initiatives are well-integrated, supported by socially responsible practices and effective governance. It demonstrates a mature sustainability approach.